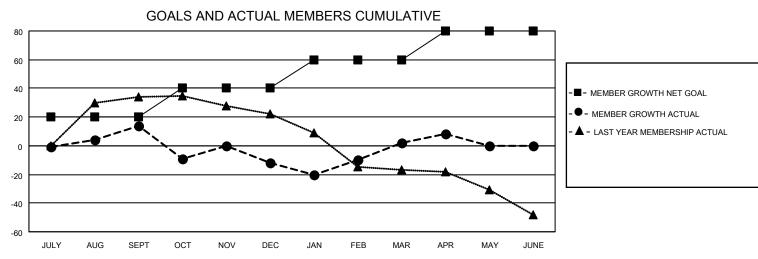

## GOALS AND ACTUAL NEW CLUBS CUMULATIVE

0

0

0

0

| DROPPED CLUBS: 0 |    | 36 CLUBS OF 52 ADDED 1 OR<br>MORE NEW MEMBERS | GENDER DISTRIBUTION                |              |  |
|------------------|----|-----------------------------------------------|------------------------------------|--------------|--|
|                  |    | NORE NEW WEINBERS                             | MALE                               | 858 (73.46%) |  |
|                  |    |                                               | FEMALE                             | 309 (26.46%) |  |
| DROPPED MEMBERS  |    |                                               | NON BINARY                         | 0 (0.00%)    |  |
| DECEASED         | 10 |                                               | PREFER NOT TO ANSWER               | 1 (0.09%)    |  |
| CLUB CANCELLED   | 0  | CLICK HERE FOR CUMULATIVE                     | TOTAL FAMILY UNIT MEMBERS          | 134          |  |
| OTHER            | 86 | MEMBERSHIP DATA                               |                                    |              |  |
| TOTAL            | 96 |                                               | FAMILY MEMBERS PAYING HALF DUES 68 |              |  |
|                  |    |                                               |                                    |              |  |