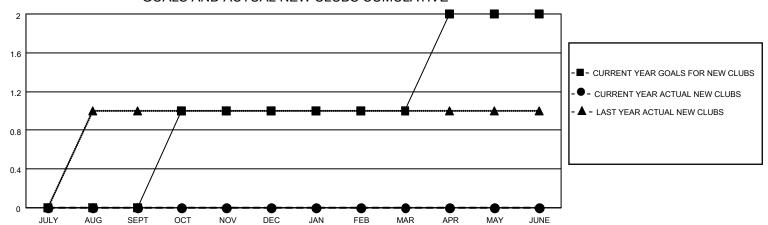

## GOALS AND ACTUAL NEW CLUBS CUMULATIVE

0

0

0

0

| DROPPED CLUBS: 0 |    | 36 CLUBS OF 52 ADDED 1 OR<br>MORE NEW MEMBERS | GENDER DISTRIBUTION                |              |  |
|------------------|----|-----------------------------------------------|------------------------------------|--------------|--|
|                  |    | NORE NEW WEINBERS                             | MALE                               | 858 (73.46%) |  |
|                  |    |                                               | FEMALE                             | 309 (26.46%) |  |
| DROPPED MEMBERS  |    |                                               | NON BINARY                         | 0 (0.00%)    |  |
| DECEASED         | 10 |                                               | PREFER NOT TO ANSWER               | 1 (0.09%)    |  |
| CLUB CANCELLED   | 0  | CLICK HERE FOR CUMULATIVE                     | TOTAL FAMILY UNIT MEMBERS          | 134          |  |
| OTHER            | 86 | MEMBERSHIP DATA                               |                                    |              |  |
| TOTAL            | 96 |                                               | FAMILY MEMBERS PAYING HALF DUES 68 |              |  |
|                  |    |                                               |                                    |              |  |